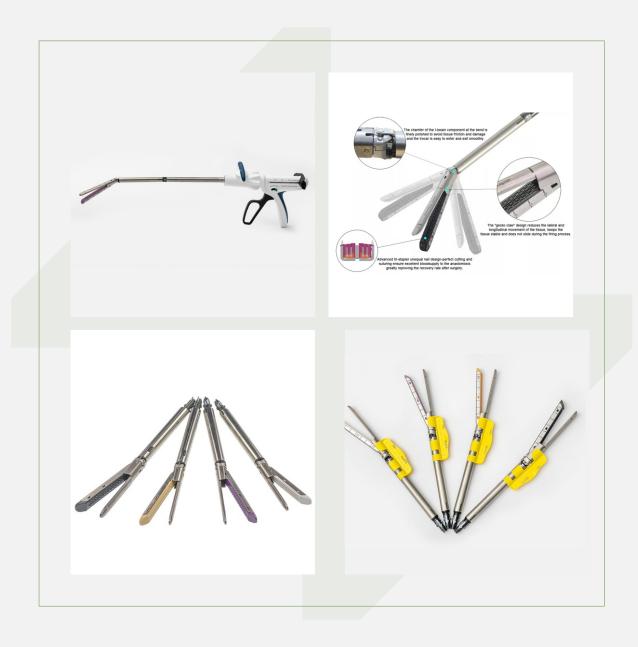

## **Endoscopic Articulating Reload With Funnel And Gecko Claw Technology**

#### **FEATURES**

- Gradual compression for vascular, medium & thick tissues.
- Better blood supply, Better tissue thickness adaptability, Less tissue crush injury.
- The design of six rows cross staplers keeps the tissue safe.
- Single use blade, Changed with reload, Ensure the blade is sharp and reduces tissue damage.
- Equipped with the safety inter lock device to prevent the used reload from being triggered again. Thus ensures safety in surgical operation.
- Isometric height retainer structure, Made the staple mold consistently.
- Different altitude for staple, The anvil is suitable for pressing various tissue thickness, effectively clamping and firing.
- The "Gecko Claw" design reduces the lateral and longitudinal movement of the tissue, keeps the tissue stable and does not slide during firing process.