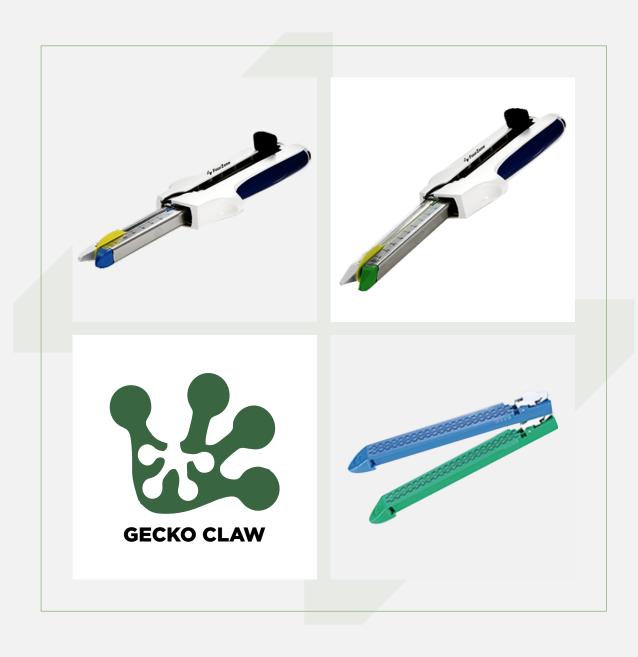

#### **FEATURES**

- Gecko Claw technology for better gripping, no tissue slippage
- Better blood supply, Less tissue crush injury, Two rows of interlaced stitches on each side for better hemostatic effect and good blood supply.
- Single use blade, Changed with reload, Ensure the blade is sharp and reduces tissue damage.
- The anastomosis length is 1.5 times longer than the cutting length, which is more safe to prevent bleeding.
- Equipped with the safety inter lock device to prevent the used reload from being triggered again. Thus ensured safety in surgical operation.
- High quality imported titanium staples with stronger suture tension.
- Flat staple pedestal and staple bin make it easier to enter narrow area.